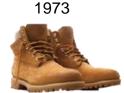

#### MILESTONES BRAND

The name "Timberland" was used for the first time to identify the innovative boots with the sole made by injection moulding

2011

Fifty years of an icon. From the inception of the signature wheat boot in 1973, Timberland is and always has been built different. Built to go there. Built without compromise. Built with purpose.